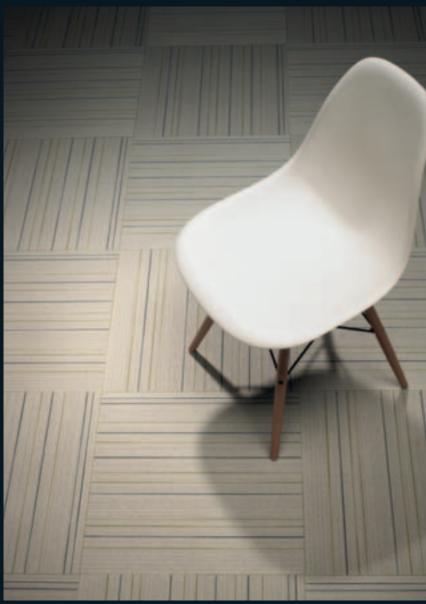

## Pinstripe

A business like pinstripe can be installed both in brick lay or chequerboard. They both offer a totally different effect. Whether you use this design in offices, retail or leisure environments, it is up to you. The style that it creates fits in every segment.

#### Installation methods

Brick