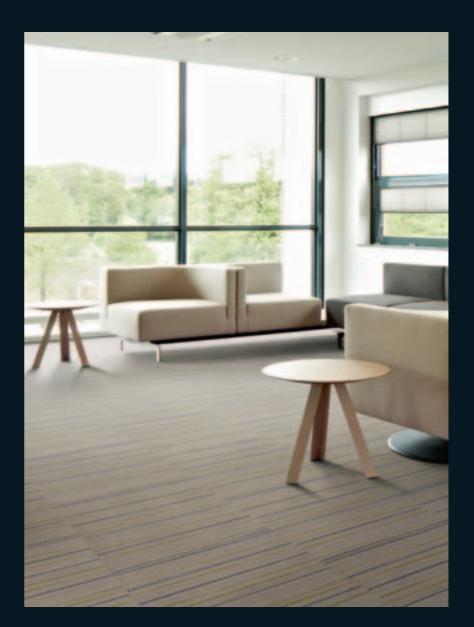

## **Cirrus**

The cirrus design does it all. There is a wide choice of installation methods which offers you total flexibility. A combination with the stratus design offers colour coordinated solutions for e.g. zoning.

### Installation methods

Ashlar

Broadloom

Chequerboard

Brick