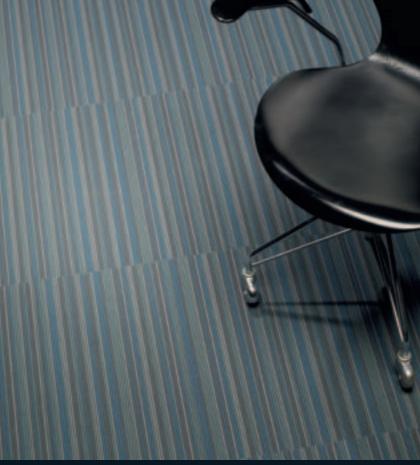

## Pinstripe

A business like pinstripe can be installed both in brick lay or chequerboard. They both offer a totally different effect. Whether you use this design in offices, retail or leisure environments, it is up to you. The style that it creates fits in every segment.

#### Installation methods

Brick