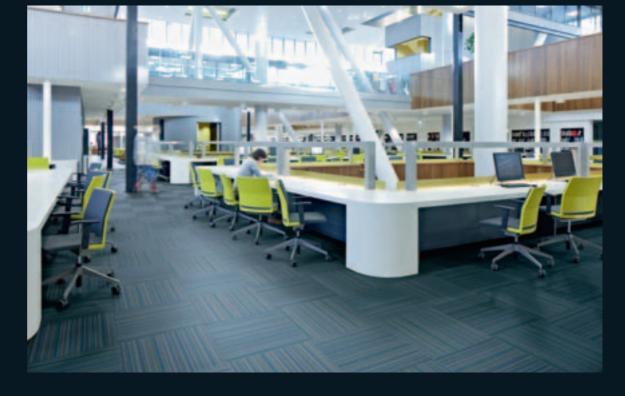

## **Cirrus**

The cirrus design does it all. There is a wide choice of installation methods which offers you total flexibility. A combination with the stratus design offers colour coordinated solutions for e.g. zoning.

## Stratus

The variety in installation methods makes that you can create a total different design based on the chosen style. A matching colour from the cirrus design gives even more design freedom.

Ashlar