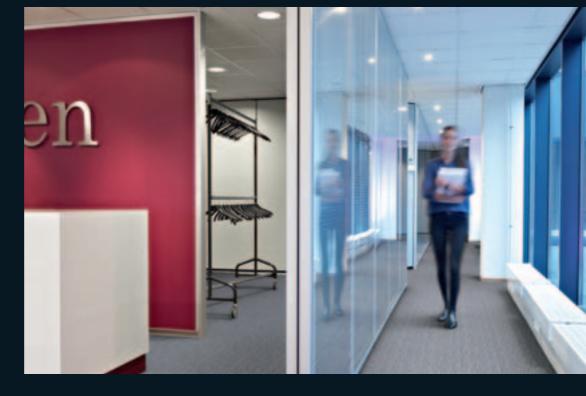

## Pinstripe

A business like pinstripe can be installed both in brick lay or chequerboard. They both offer a totally different effect. Whether you use this design in offices, retail or leisure environments, it is up to you. The style that it creates fits in every segment.