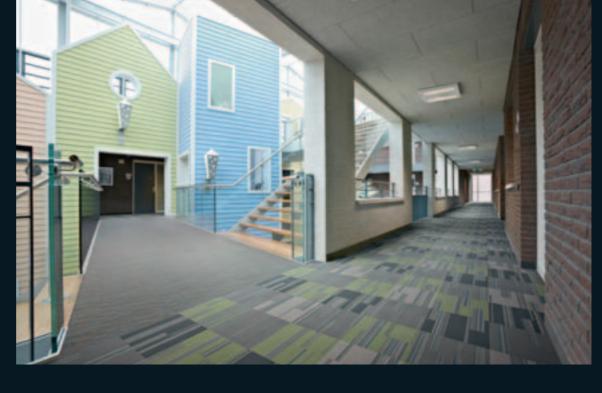

## Stratus

The variety in installation methods makes that you can create a total different design based on the chosen style. A matching colour from the cirrus design gives even more design freedom.

Ashlar

Broadloom

Brick

Chequerboard