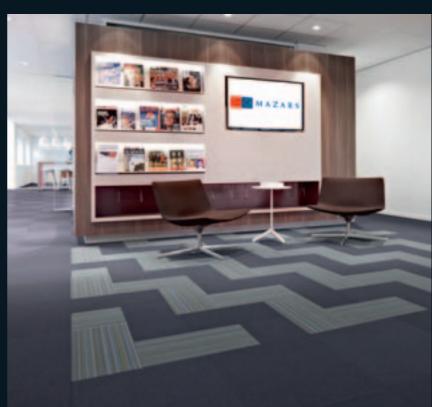

## Pinstripe

A business like pinstripe can be installed both in brick lay or chequerboard. They both offer a totally different effect. Whether you use this design in offices, retail or leisure environments, it is up to you. The style that it creates fits in every segment.