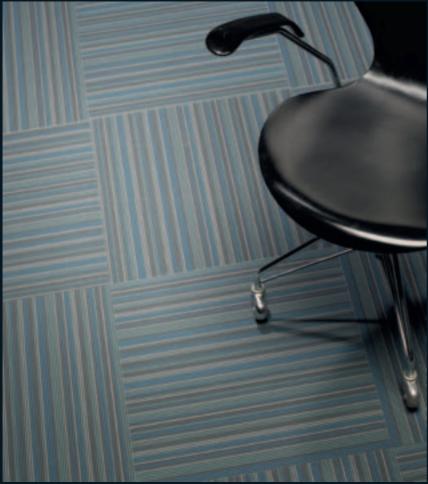

## **Cirrus**

The cirrus design does it all. There is a wide choice of installation methods which offers you total flexibility. A combination with the stratus design offers colour coordinated solutions for e.g. zoning.

## Stratus

The variety in installation methods makes that you can create a total different design based on the chosen style. A matching colour from the cirrus design gives even more design freedom.

Ashlar