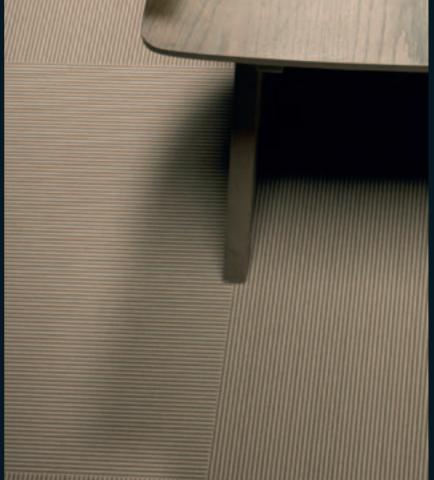

# Integrity<sup>2</sup>

Modest colours, stylish design. The integrity<sup>2</sup> offers both. Create your space using the chequerboard installation for this design. This shows a subtle colour shading which makes the floor gets the attention it deservesl

## Installation method

Detail