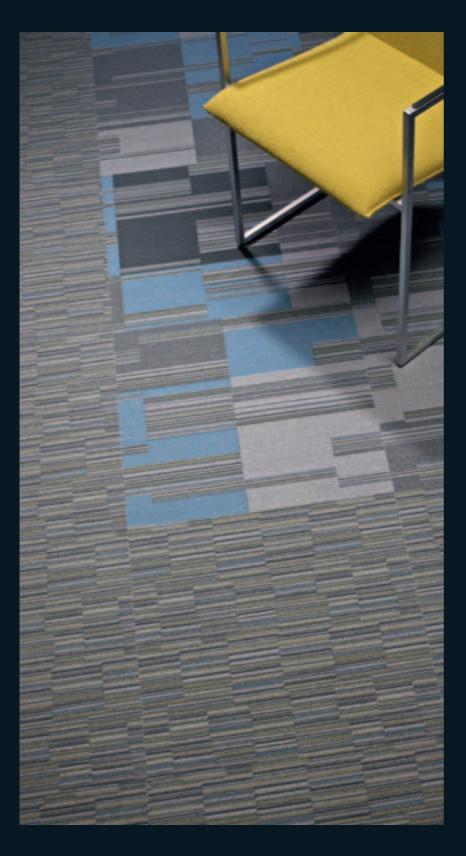

By showing you the installation methods we like to inspire you and guide you in all the options you have.

Do not hesitate to also combine designs. On this page we show you a combination of stratus and cirrus which are fully colour coordinated. But also integrity<sup>2</sup> and complexity work surprisingly well together.

## **Cirrus**

The cirrus design does it all. There is a wide choice of installation methods which offers you total flexibility. A combination with the stratus design offers colour coordinated solutions for e.g. zoning.

## Stratus

The variety in installation methods makes that you can create a total different design based on the chosen style. A matching colour from the cirrus design gives even more design freedom.

Ashlar